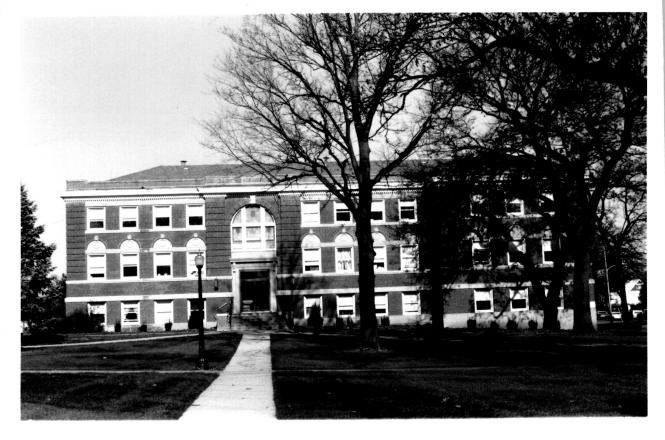

# National Register of Historic Places Registration Form

This form is for use in nominating or requesting determinations of eligibility for individual properties or districts. See instructions in *Guidelines* for Completing National Register Forms (National Register Bulletin 16). Complete each item by marking "x" in the appropriate box or by entering the requested information. If an item does not apply to the property being documented, enter "N/A" for "not applicable." For functions, styles, materials, and areas of significance, enter only the categories and subcategories listed in the instructions. For additional space use continuation sheets (Form 10-900a). Type all entries.