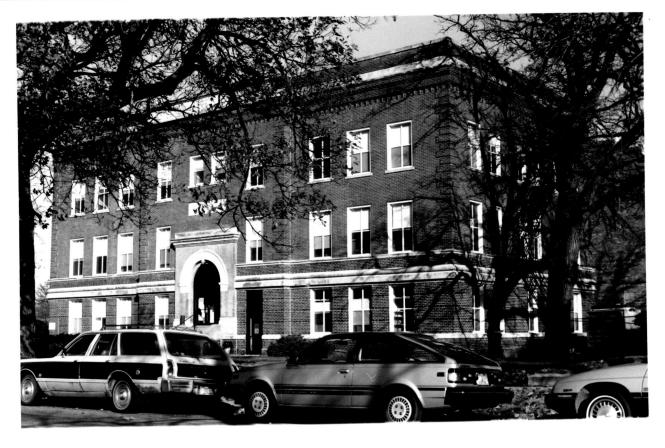

# National Register of Historic Places Registration Form

This form is for use in nominating or requesting determinations of eligibility for individual properties or districts. See instructions in *Guidelines* for Completing National Register Forms (National Register Bulletin 16). Complete each item by marking "x" in the appropriate box or by entering the requested information. If an item does not apply to the property being documented, enter "N/A" for "not applicable." For functions, styles, materials, and areas of significance, enter only the categories and subcategories listed in the instructions. For additional space use continuation sheets (Form 10-900a). Type all entries.