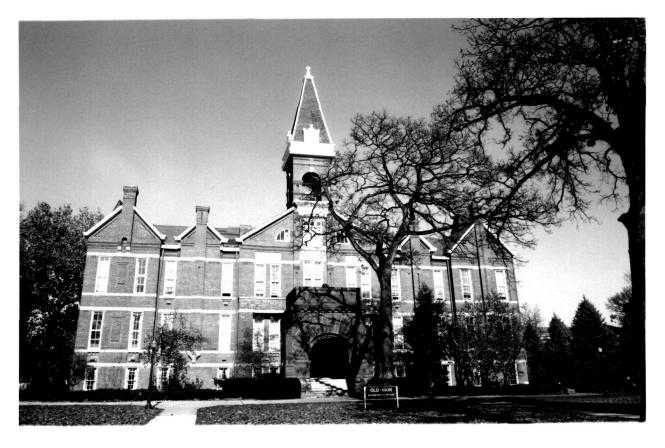

# National Register of Historic Places Registration Form

This form is for use in nominating or requesting determinations of eligibility for individual properties or districts. See instructions in *Guidelines* for Completing National Register Forms (National Register Bulletin 16). Complete each item by marking "x" in the appropriate box or by entering the requested information. If an item does not apply to the property being documented, enter "N/A" for "not applicable." For functions, styles, materials, and areas of significance, enter only the categories and subcategories listed in the instructions. For additional space use continuation sheets (Form 10-900a). Type all entries.