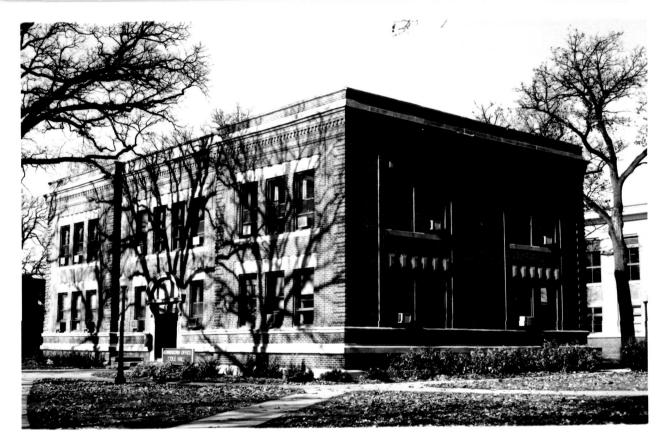

# National Register of Historic Places Registration Form

This form is for use in nominating or requesting determinations of eligibility for individual properties or districts. See instructions in *Guidelines* for Completing National Register Forms (National Register Bulletin 16). Complete each item by marking "x" in the appropriate box or by entering the requested information. If an item does not apply to the property being documented, enter "N/A" for "not applicable." For functions, styles, materials, and areas of significance, enter only the categories and subcategories listed in the instructions. For additional space use continuation sheets (Form 10-900a). Type all entries.